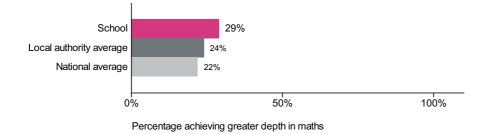

# St James' Church of England Primary School (URN: 100829)

# Key stage 1

This is provisional data for 2017/18.

## Percentage achieving at least the expected standard in reading

Number of pupils = 91



Percentage achieving at least the expected standard in reading

#### Percentage achieving greater depth in reading

Number of pupils = 91



### Percentage achieving at least the expected standard in writing

Number of pupils = 91



Percentage achieving the expected standard in writing

Percentage achieving greater depth in writing

Number of pupils = 91



### Percentage achieving at least the expected standard in maths

Number of pupils = 91



Percentage achieving at least the expected standard in maths

#### Percentage achieving greater depth in maths

Number of pupils = 91