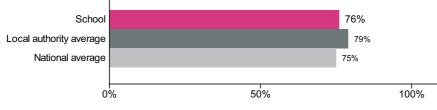

## Percentage achieving at least the expected standard in reading

Number of pupils = 91

Percentage achieving at least the expected standard in reading