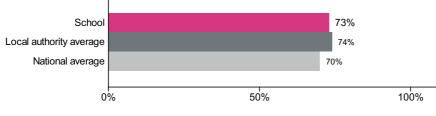

### Percentage achieving at least the expected standard in writing

Number of pupils = 91

Percentage achieving the expected standard in writing

Percentage achieving greater depth in writing

Number of pupils = 91