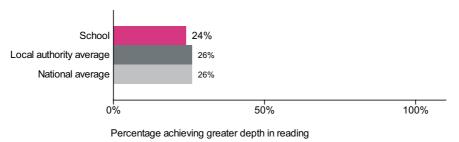

# St James' Church of England Primary School (URN: 100829)

# Key stage 1

This is provisional data for 2017/18.

## Percentage achieving at least the expected standard in reading

Number of pupils = 91



Percentage achieving at least the expected standard in reading

#### Percentage achieving greater depth in reading

Number of pupils = 91



### Percentage achieving at least the expected standard in writing

Number of pupils = 91



Percentage achieving the expected standard in writing

Percentage achieving greater depth in writing

Number of pupils = 91



### Percentage achieving at least the expected standard in maths

Number of pupils = 91



Percentage achieving at least the expected standard in maths

#### Percentage achieving greater depth in maths

Number of pupils = 91