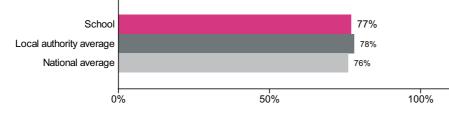

### Percentage achieving at least the expected standard in maths

Number of pupils = 91

Percentage achieving at least the expected standard in maths