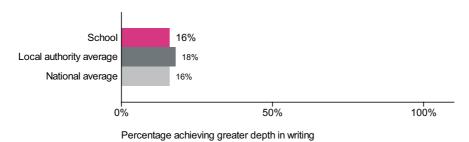

### Percentage achieving at least the expected standard in writing

Number of pupils = 91

Percentage achieving the expected standard in writing

Percentage achieving greater depth in writing

Number of pupils = 91